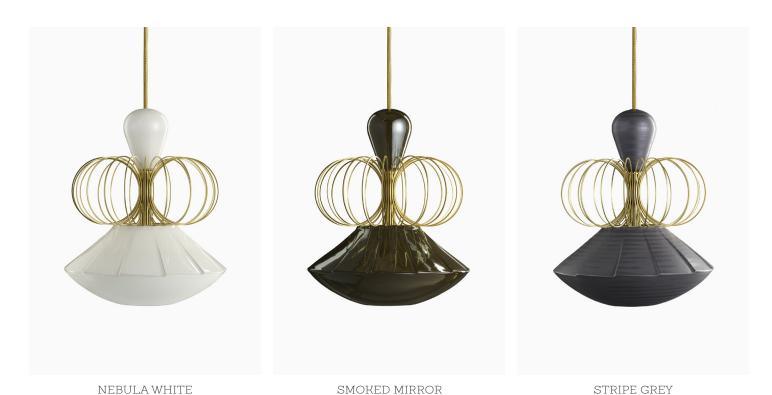

## Troupe Glaze Palette

**DRAVE MATTER** 

Troupe glaze palette is pared to three brilliant, neutral colors. Smoked Mirror—magically reflective with hints of chrome/smokey green. Nebula White—a glossy layering of soft whites. Stripe Grey—dark matte grey with gentle contrasting stripes.

TROUPE \* GLAZE PALETTE 2022