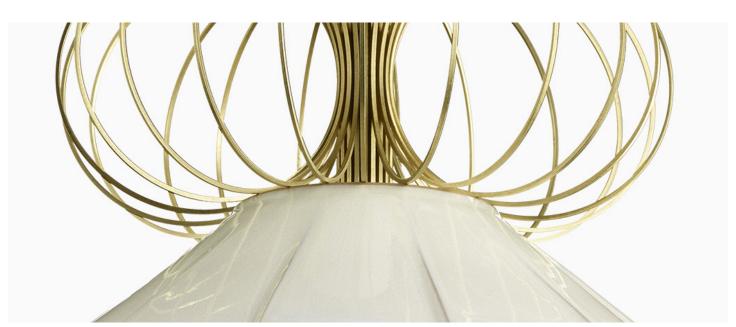

Troupe Pendant produces both task and ambient light qualities, with a ceramic shade and crowning bead. Twenty-one brass rings capture the residual downlight, creating a perimeter of brazen warm light.