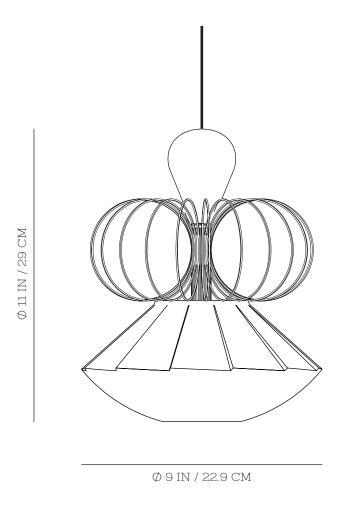

### Troupe Pendant

SERIES Troupe

MATERIAL slip cast ceramic, brass

<u>DIMENSION</u> Ø 9" × H 11" 22.9 CM × 28 CM

<u>WEIGHT</u> 3 LB / 1.4 KG COLOR & FINISH 3 glaze options waxed brass

ILLUMINATION 120/240 V 7.5 W 12 V MR16 LED 2700 K - 650 lumen CRI 90 - R9 50 36° beam