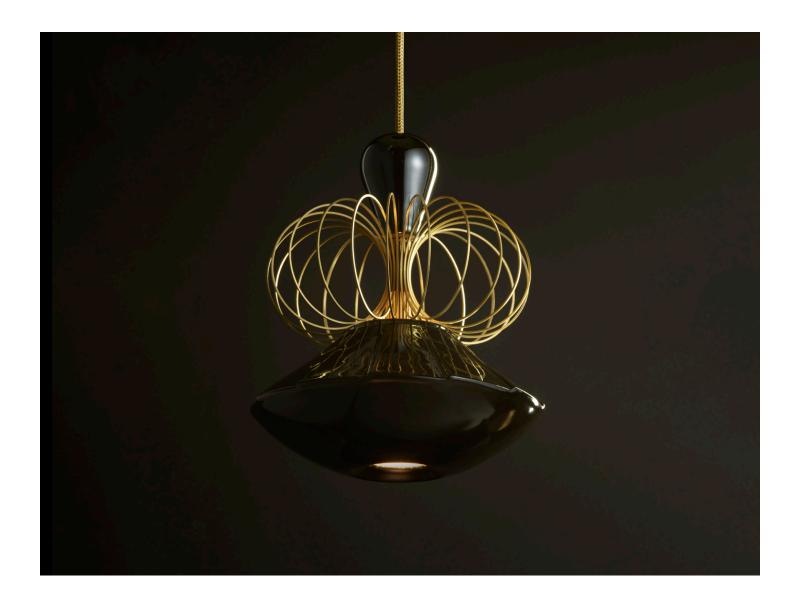

## Troupe Pendant

Troupe was inspired by the sculptural and poetic dancers in the Triadic Ballet. Featuring expressive ruff-like arrays of delicate brass rings with figurative ceramic forms—evoking movement, counterpoise and performance through material and light.

Troupe Pendant produces both task and ambient light qualities, with a ceramic shade and crowning bead. Twenty-one brass rings capture the residual downlight, creating a perimeter of brazen warm light.

TROUPE \* PENDANT 2022