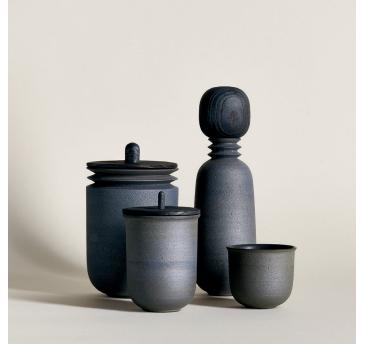

Nuanced and timeless. Kombu, Kaolin and Ochre combine soft earth mineral colors with a robust stoneware body. Twilight is a glimmering metalized glaze paired with hand-charred blackened wood.

WWW. HELLO [AT] BRAVE-MATTER . COM