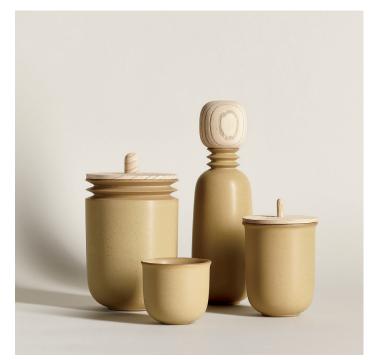

#### Necessary Objects × Service

Comprised of a carafe, teacup, and jars—these vessels are impeccably made of slip cast ceramic and sandblasted ash wood tops, in a selection of hand-blended terrestrial glazes.

Nuanced and timeless. Kombu, Kaolin and Ochre combine soft earth mineral colors with a robust stoneware body. Twilight is a glimmering metalized glaze paired with hand-charred blackened wood.

WWW. HELLO [AT] BRAVE-MATTER . COM