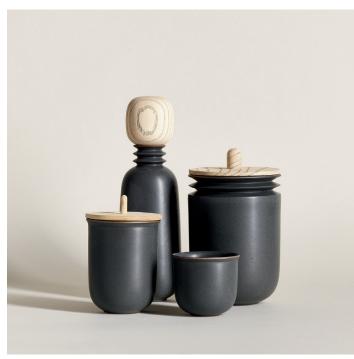

#### Necessary Objects × Service

Comprised of a carafe, teacup, and jars—these vessels are impeccably made of slip cast ceramic and sandblasted ash wood tops, in a selection of hand-blended terrestrial glazes.

Nuanced and timeless. Kombu, Kaolin and Ochre combine soft earth mineral colors with a robust stoneware body. Twilight is a glimmering metalized glaze paired with hand-charred blackened wood.

WWW. HELLO [AT] BRAVE-MATTER . COM

KOMBU

KAOLIN

OCHRE

TWILIGHT

WWW. HELLO [AT] BRAVE-MATTER . COM