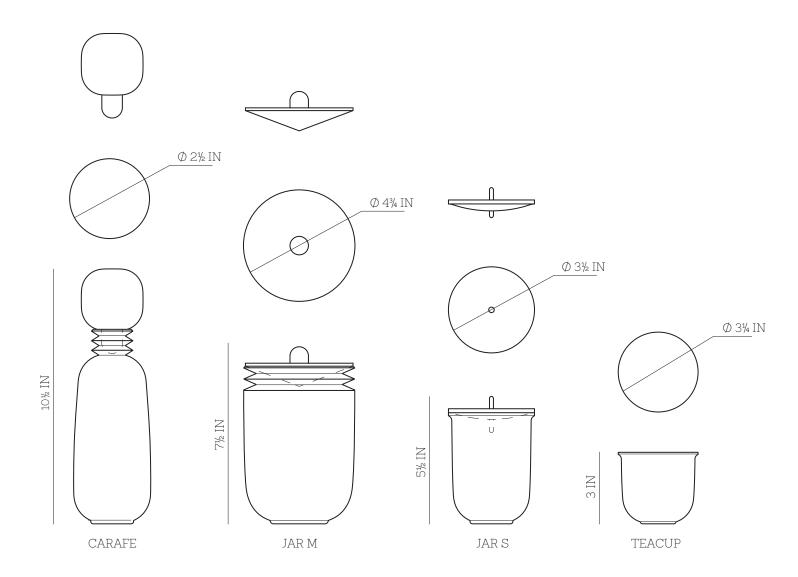

#### N/O Service

<u>SERIES</u> Necessary Objects

MATERIAL slip cast ceramic, solid ash wood

<u>COLOR & FINISH</u> 4 glaze options sandblasted natural ash charred ash DIMENSION & VOLUME carafe Ø 3¼" × H 10½" 20 oz / 550 ml

jar medium ∅ 4¾" × H 7½" 40 oz / 1200 ml jar small Ø 3½" × H 5½" 12 oz / 350 ml

teacup Ø 3¼" × H 3" 8 oz / 240 ml PRODUCTION made-to-order

<u>LEAD TIME</u> 4-6 weeks

PRICE upon request

INQUIRE hello@brave-matter.com