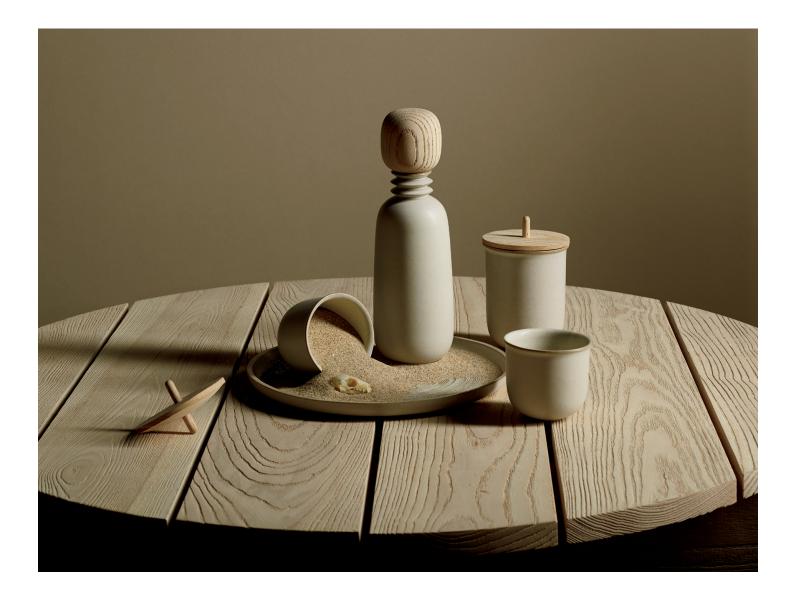

#### Necessary Objects × Service

Comprised of a carafe, teacup, and jars—these vessels are impeccably made of slip cast ceramic and sandblasted ash wood tops, in a selection of hand-blended terrestrial glazes.

Nuanced and timeless. Kombu, Kaolin and Ochre combine soft earth mineral colors with a robust stoneware body. Twilight is a glimmering metalized glaze paired with hand-charred blackened wood.

WWW. HELLO [AT] BRAVE-MATTER . COM