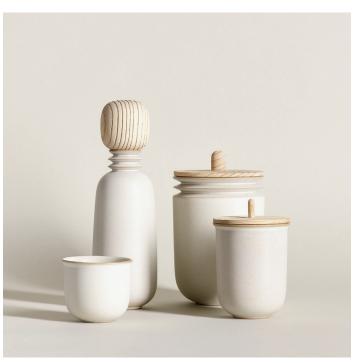

#### Necessary Objects × Service

Comprised of a carafe, teacup, and jars—these vessels are impeccably made of slip cast ceramic and sandblasted ash wood tops, in a selection of hand-blended terrestrial glazes.

Nuanced and timeless. Kombu, Kaolin and Ochre combine soft earth mineral colors with a robust stoneware body. Twilight is a glimmering metalized glaze paired with hand-charred blackened wood.

WWW. HELLO [AT] BRAVE-MATTER . COM

KOMBU

KAOLIN

OCHRE

TWILIGHT

WWW. HELLO [AT] BRAVE-MATTER . COM