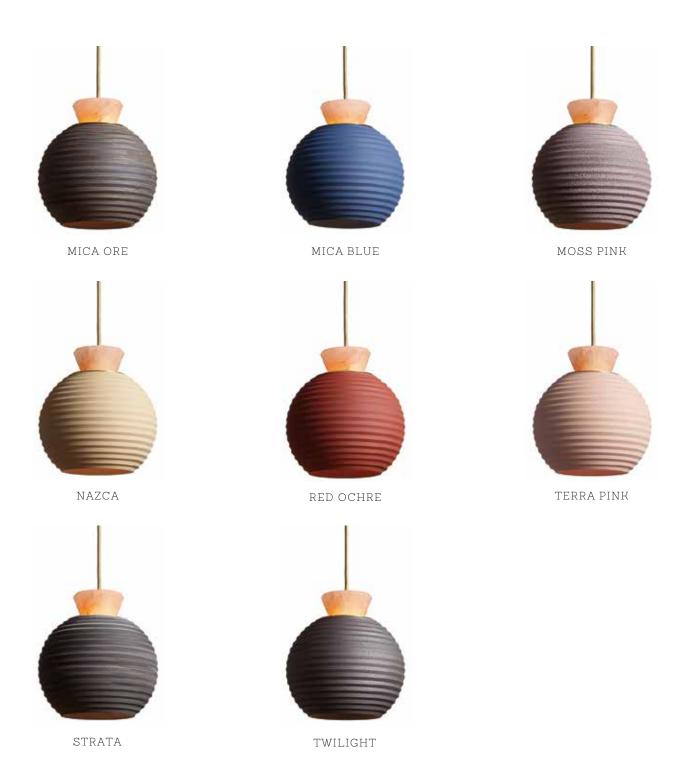

## A/M Glaze Palette

**BRAVE MATTER** 

Shades are cast in mineral-rich clay and adorned with mica-laden glazes producing soft glimmering and time worn surfaces—developed to emphasize an interdependence between minerals in the clay and glaze.

## A/M Orb Pendant

<u>SERIES</u> Archaic Modern Light

MATERIAL slip cast ceramic, salt, brass

<u>DIMENSION</u>
Ø 8" × H 8½"
20.5 CM × 21.5 CM

<u>WEIGHT</u> 4 LB / 1.8 KG COLOR & FINISH 8 BM glaze options variegated salt crystal