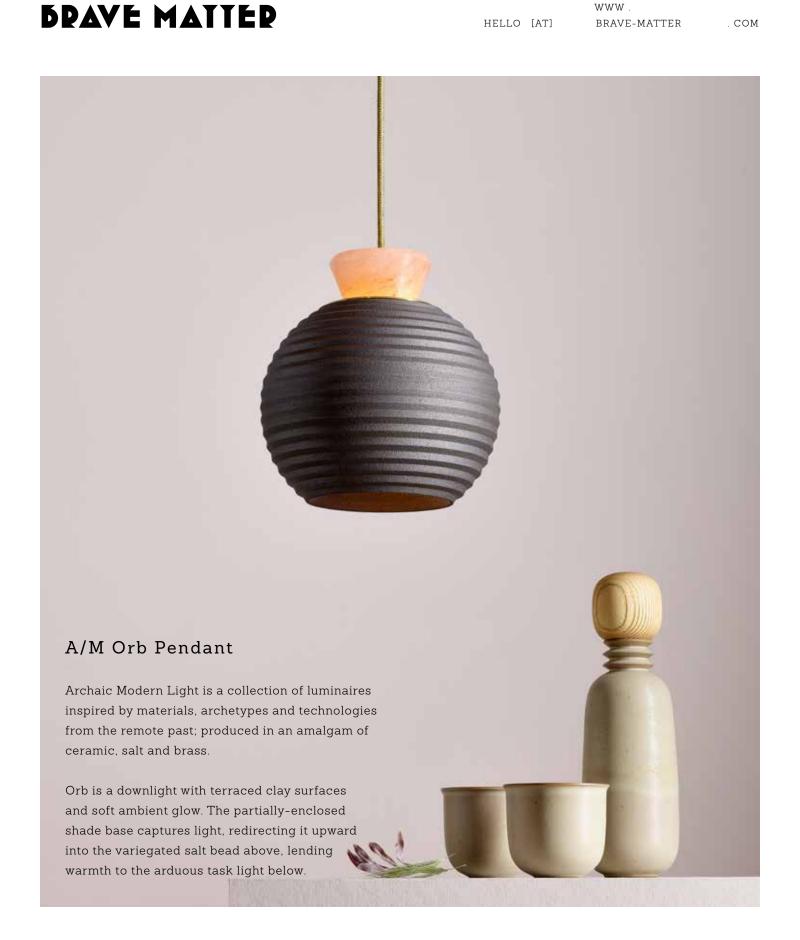

## A/M Orb Pendant

<u>SERIES</u> Archaic Modern Light

MATERIAL slip cast ceramic, salt, brass

<u>DIMENSION</u>
Ø 8" × H 8½"
20.5 CM × 21.5 CM

<u>WEIGHT</u> 4 LB / 1.8 KG COLOR & FINISH 8 BM glaze options variegated salt crystal