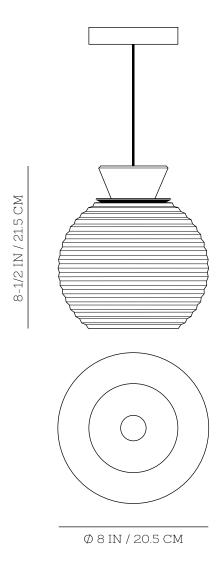

## A/M Orb Pendant

<u>SERIES</u> Archaic Modern Light

MATERIAL slip cast ceramic, salt, brass

<u>DIMENSION</u>
Ø 8" × H 8½"
20.5 CM × 21.5 CM

<u>WEIGHT</u> 4 LB / 1.8 KG COLOR & FINISH 8 BM glaze options variegated salt crystal